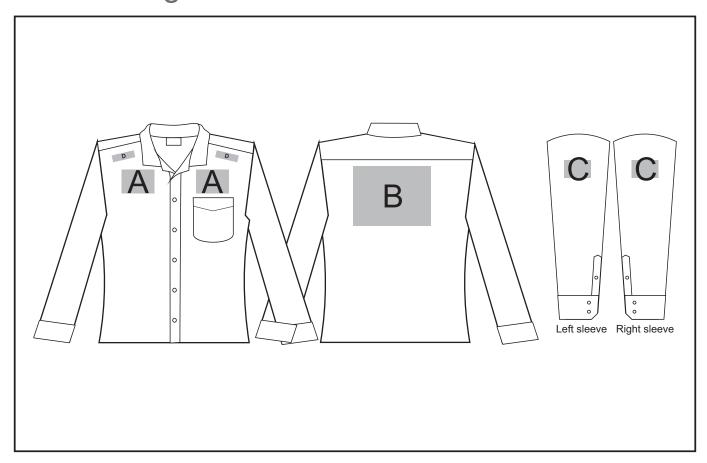

## **Branding Options:**

#### **Position A**

- 1. Embroidery (EMB) 9 colours Size: 100mm diameter
- 2. Digital Transfer Clothing (DTC) Full colour Size: 100mm wide x 100mm high

#### **Position B**

- 1. Embroidery (EMB) 9 colours Size: 200mm wide x 200mm high
- 2. Digital Transfer Clothing (DTC) Full colour Size: 210mm wide x 148mm high

#### **Position C**

- 1. Embroidery (EMB) 9 colours Size: 50mm diameter
- 2. Digital Transfer Clothing (DTC) Full colour Size: 50mm wide x 50mm high

#### **Position D**

1. Digital Transfer Clothing (DTC) - Full Colour Size: 70mm wide x 20mm high